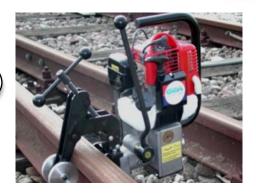

# TAMPING MACHINE Mod. COBRA PRO e COBRA TT Mod. WACKER NEUSON (Serie BH and EH Series)

Portable tamping machine with 2-stroke engine. Various types of bits and chisels are available.

Cod.UF0033 (PRO): 2-stroke engine (2kW/2.7Hp) Cod.UF0029 (TT): 2-stroke engine (1.5kW/2Hp)

Cod.UF0038 (BH55RW): 2-stroke engine (1.6kW/2.2Hp)

Weight: 55 Lbs (25kg)