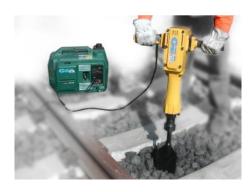

#### **RAIL DRILLING MACHINE Mod. FRG-02**

Machine equipped with drilling jig and lubricant pump tank. It uses cutters with Widia inserts or HSS cutters.

**Cod.F1033:** 4-stroke engine (1kW/1.3Hp)

Weight: 44 Lbs (20kg)