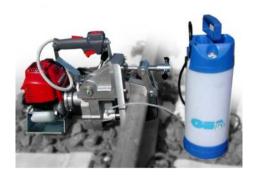

#### **AUTOMATIC RAIL DRILLING MACHINE Mod. TAA**

Rail drilling machine equipped engine with an automatic system for the advancement of the cutter, complete with drilling jig and lubricant pump tank.

It uses only cutters with Widia inserts.

**Cod.F1121M01:** 2-stroke engine (1.4kW/1.9Hp)

Drilling time: 1 minute Weight: 55 Lbs (25kg)