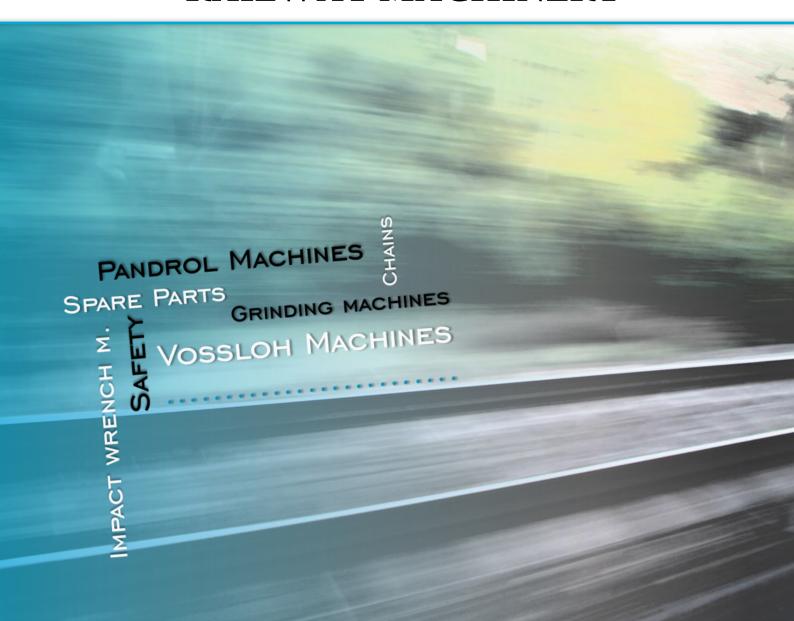

# TAMPING MACHINE Mod. COBRA PRO e COBRA TT Mod. WACKER NEUSON (Serie BH and EH Series)

Portable tamping machine with 2-stroke engine. Various types of bits and chisels are available.

Cod.UF0033 (PRO): 2-stroke engine (2kW/2.7Hp) Cod.UF0029 (TT): 2-stroke engine (1.5kW/2Hp)

Cod.UF0038 (BH55RW): 2-stroke engine (1.6kW/2.2Hp)

Weight: 55 Lbs (25kg)