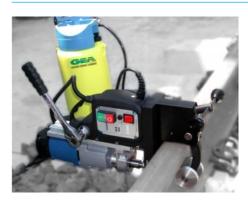

#### **RAIL DRILLING MACHINE Mod. FRG-02**

Machine equipped with drilling jig and lubricant pump tank. It uses cutters with Widia inserts or HSS cutters.

**Cod.F1033:** 4-stroke engine (1kW/1.3Hp)

Weight: 44 Lbs (20kg)