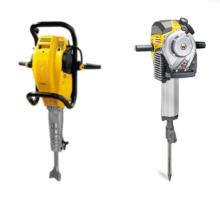

#### **AUTOMATIC RAIL DRILLING MACHINE Mod. TAA**

Rail drilling machine equipped engine with an automatic system for the advancement of the cutter, complete with drilling jig and lubricant pump tank.

It uses only cutters with Widia inserts.

**Cod.F1121M01:** 2-stroke engine (1.4kW/1.9Hp)

Drilling time: 1 minute Weight: 55 Lbs (25kg)